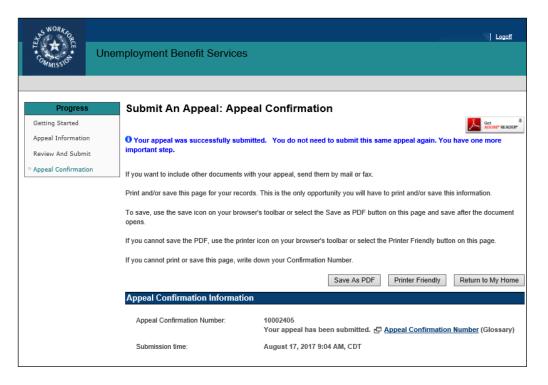

### Submit An Appeal: Appeal Confirmation

### Congratulations! You have successfully submitted your appeal form.

#### **Remember to:**

- Send any other supporting documents by mail or fax.
- Print or save this page for your records, or write down your confirmation number.