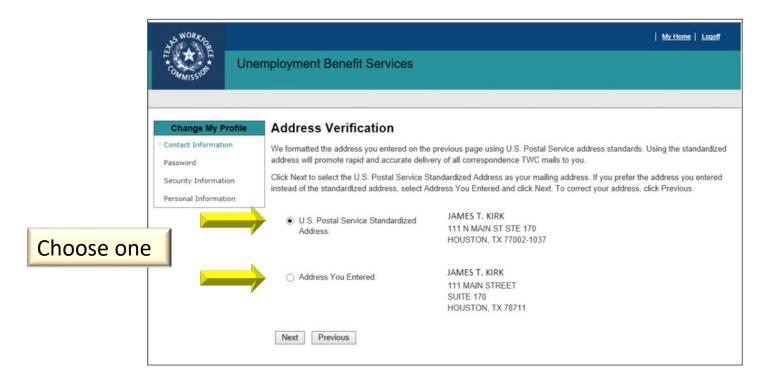

If you see an **Address Verification** message, it means we reformatted the address you entered using U.S. Postal Service standards. This helps our mail get to you quickly.

Tell us which address you want to use. Select **Next** to make the Postal Service address your mailing address. If you prefer the address you entered, choose **Address You Entered** and select **Next**. To correct your address, select **Previous**.