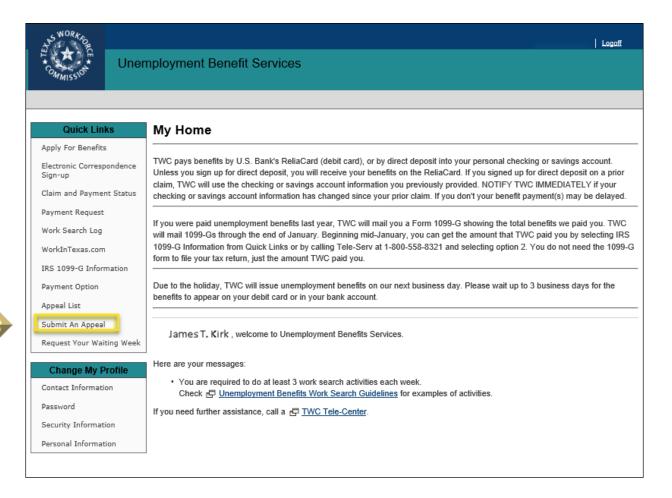

# **My Home Page**

After you log on, the **My Home** page displays:

- Quick Links to various benefits claims topics and resources
- Messages from TWC

Select Submit an Appeal