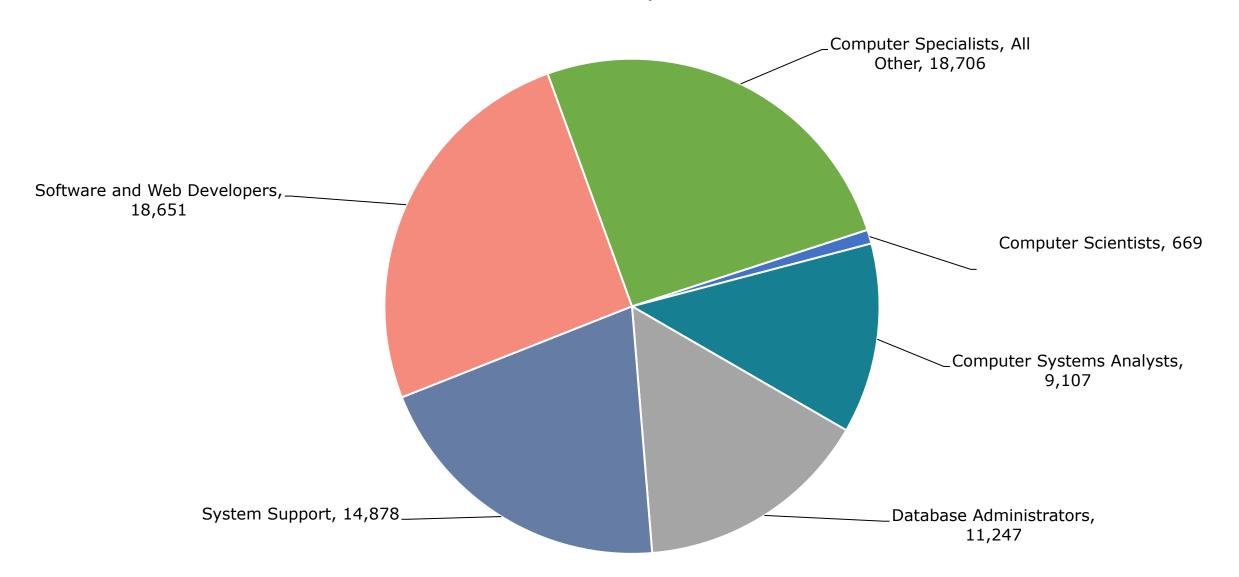

## WorkInTexas.com Job Seeker Supply Information Technology – Statewide As of January 4, 2025

73,258 Total Job Seekers