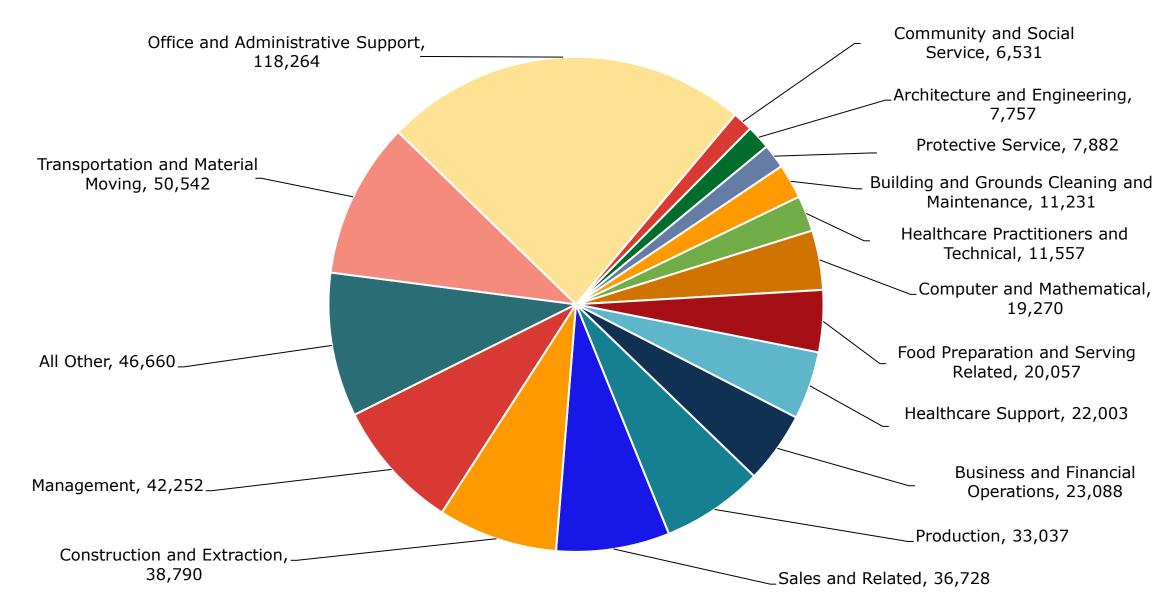

# **Unemployment Claimants – Statewide**

As of January 4, 2025

495,649 Total Job Seekers