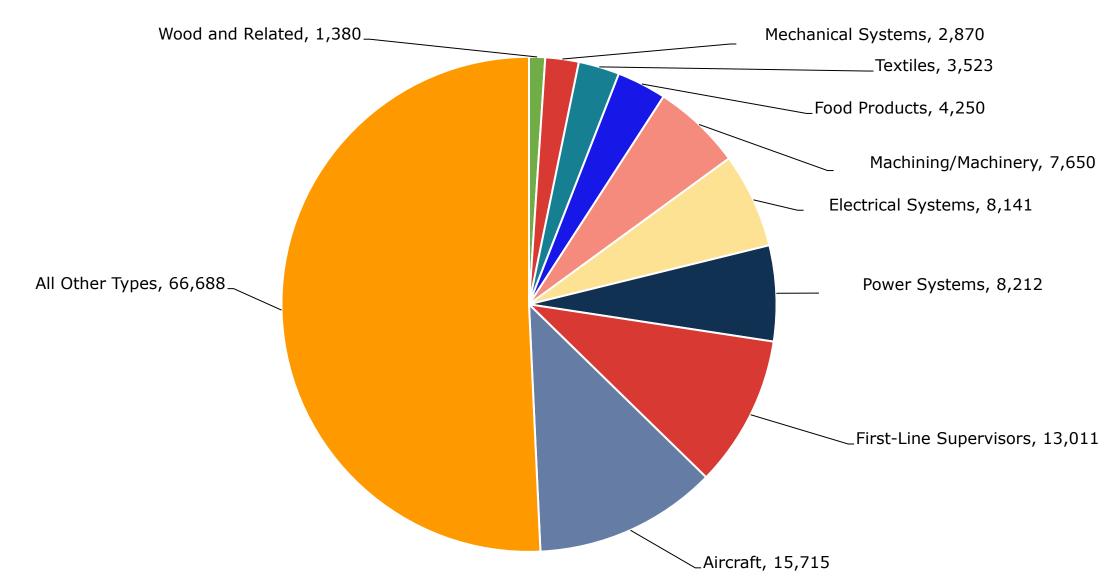

# Manufacturing – Statewide

As of January 4, 2025

131,440 Total Job Seekers

**Trade** – Statewide

As of January 4, 2025

176,609 Total Job Seekers