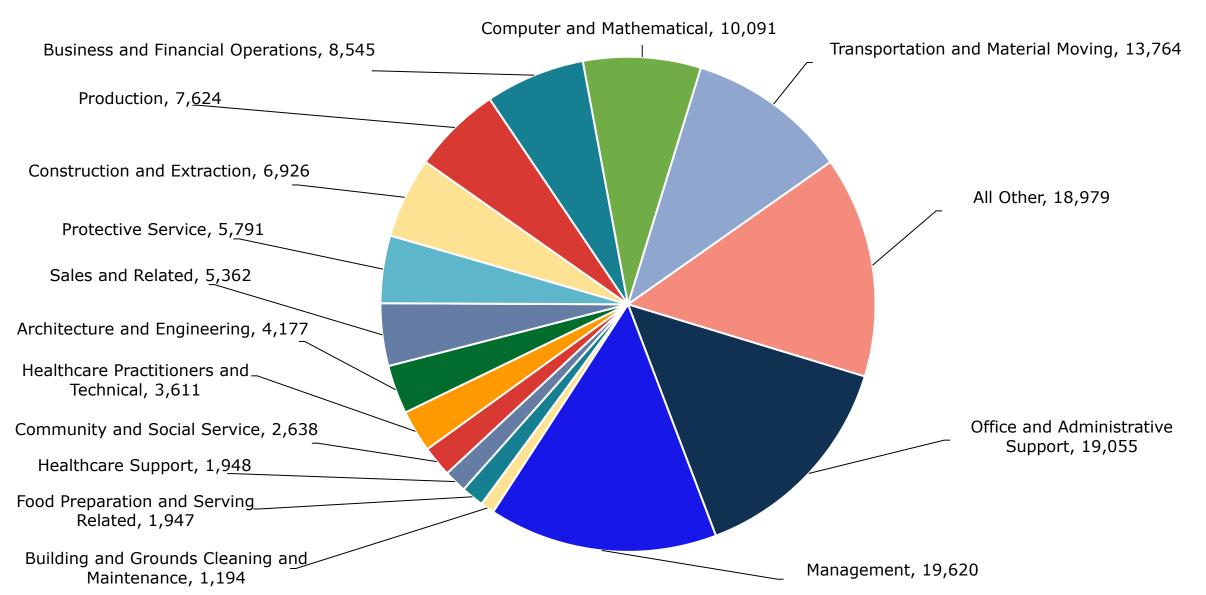

#### **All Job Seekers – Statewide**

As of January 4, 2025

2,143,294 Total Job Seekers





**Science & Engineering – Statewide** 

As of January 4, 2025

23,433 Total Job Seekers





## WorkInTexas.com Job Seeker Supply Information Technology – Statewide As of January 4, 2025

73,258 Total Job Seekers





# Manufacturing – Statewide

As of January 4, 2025

131,440 Total Job Seekers





**Trade** – Statewide

As of January 4, 2025

176,609 Total Job Seekers





# **Professional Health – Statewide**

As of January 4, 2025

18,004 Total Job Seekers





#### **Veterans** – Statewide

As of January 4, 2025

131,272 Total Job Seekers





# **Unemployment Claimants – Statewide**

As of January 4, 2025

495,649 Total Job Seekers