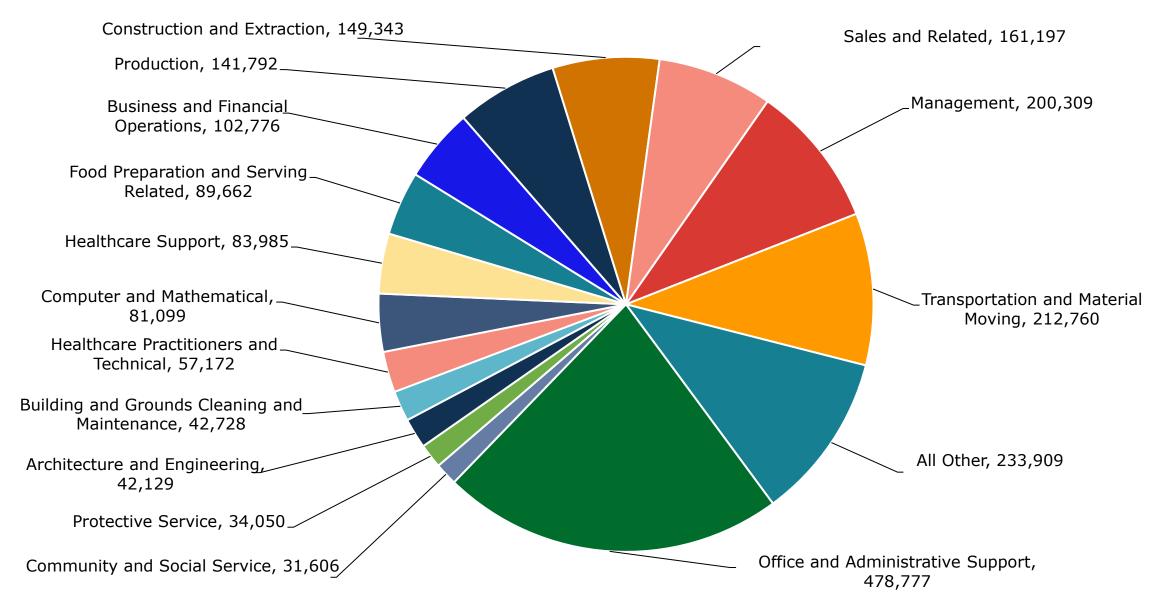

#### **All Job Seekers – Statewide**

As of January 4, 2025

2,143,294 Total Job Seekers

**Science & Engineering – Statewide** 

As of January 4, 2025

23,433 Total Job Seekers