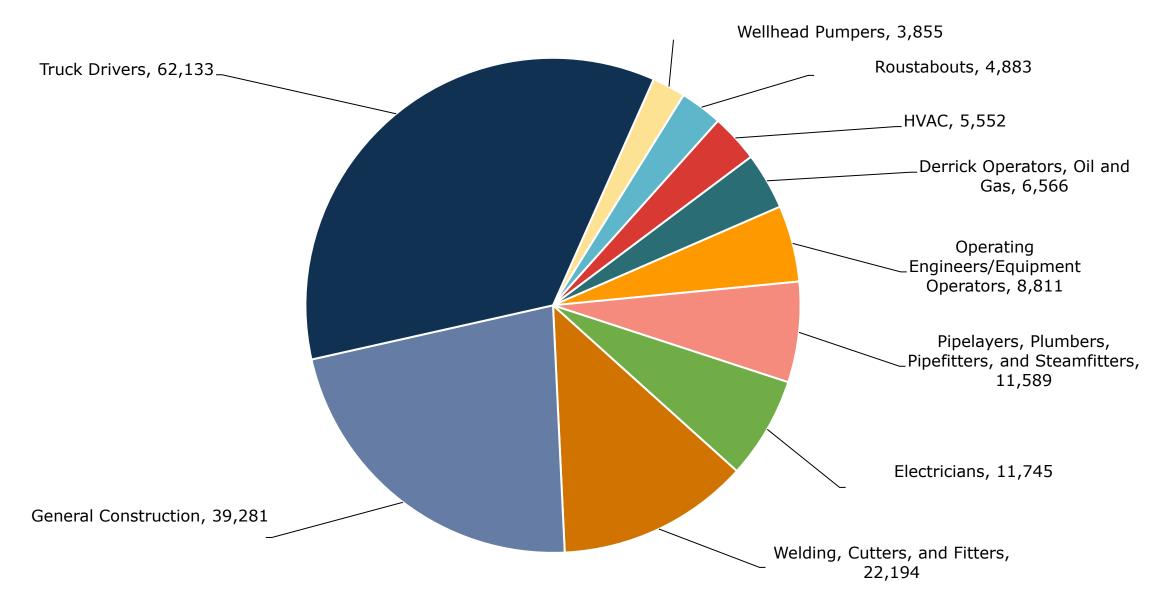

# Manufacturing – Statewide

As of January 4, 2025

131,440 Total Job Seekers

**Trade** – Statewide

As of January 4, 2025

176,609 Total Job Seekers