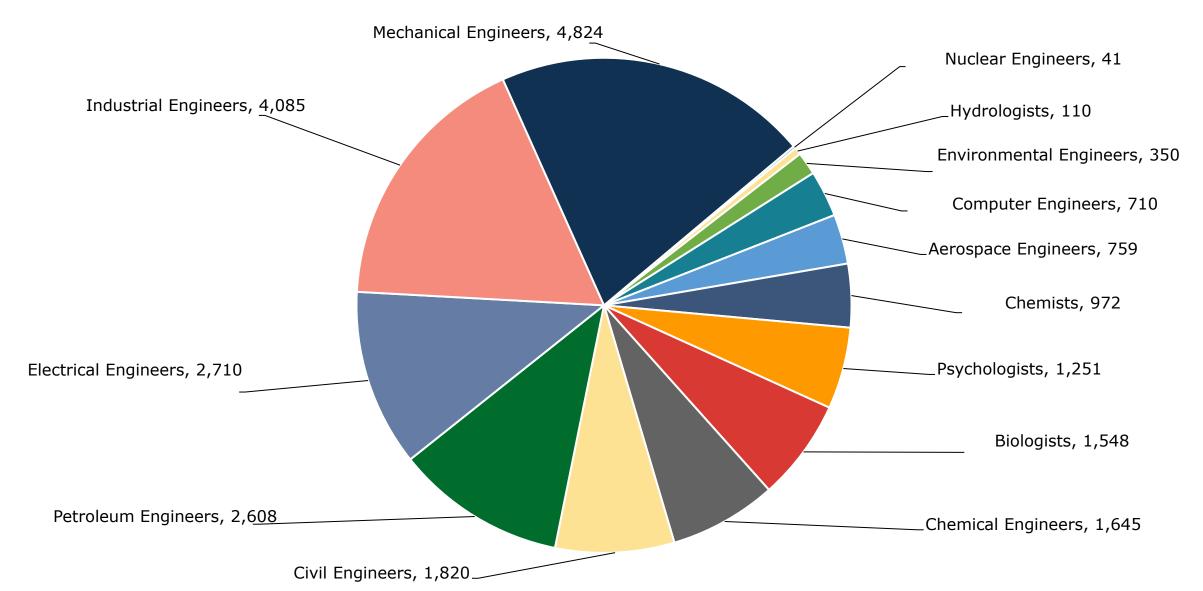

#### **All Job Seekers – Statewide**

As of January 4, 2025

2,143,294 Total Job Seekers

**Science & Engineering – Statewide** 

As of January 4, 2025

23,433 Total Job Seekers