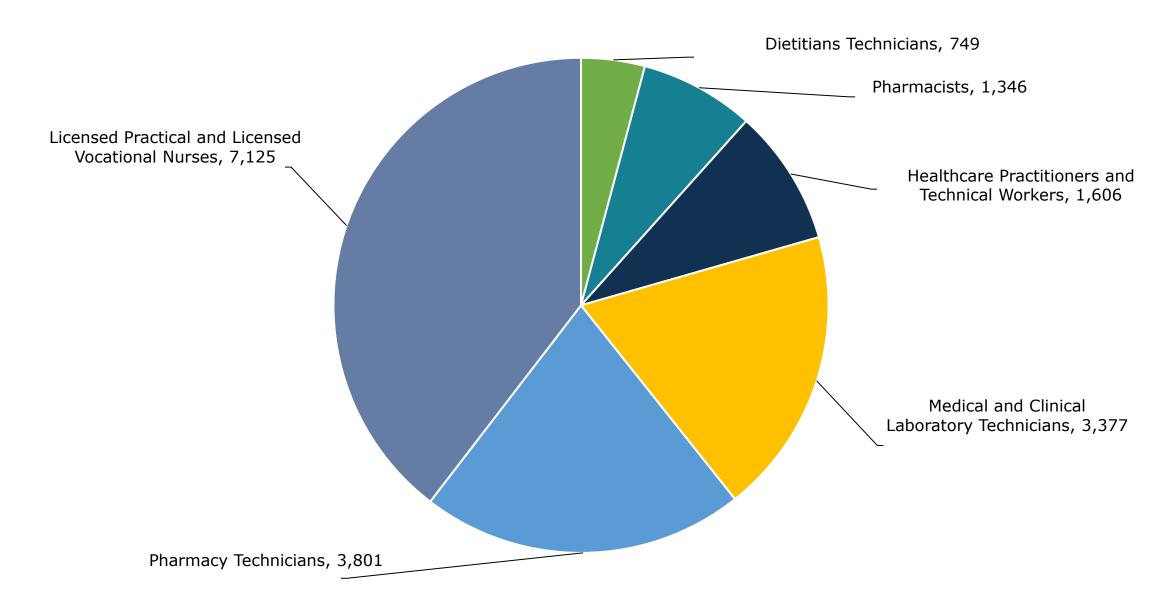

# **Professional Health – Statewide**

As of January 4, 2025

18,004 Total Job Seekers