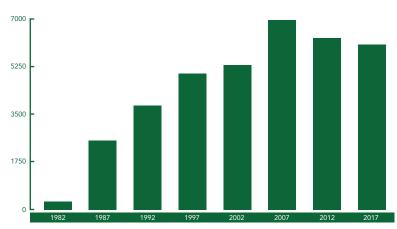

#### PROGRAM EMPLOYMENT GROWTH HISTORY

The following year, the program saw the implementation of its first service contracts, which constitute the majority of today's total contracts. For the next 36 years the program saw increased growth in the number of Texans employed through the WorksWonders Program and the amount of wages paid to those individuals.

In 2017, more than 6,000 Texans with disabilities were employed in 113 local nonprofit community rehabilitation (CRPs) that participate in programs WorksWonders Program. individuals, whose disabilities include mental health condition (1425), intellectual disability (1239), physical impermanent (937), visual impairment (617), learning disability (585), chemical disorder (535), hearing impairment (174), brain injury (57) and varying other disabilities (564), earned a combined total of nearly \$44 million in wages in 2017.