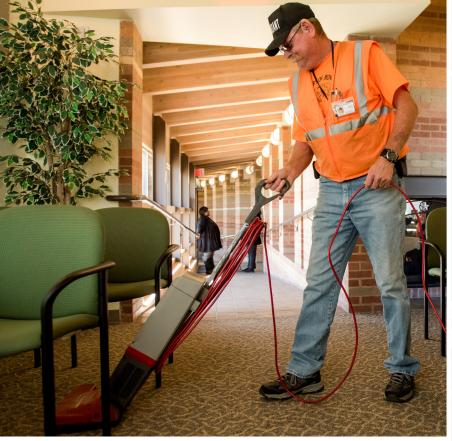

Diaz has been working at RGR Industries, a WorksWonders community rehabilitation program (CRP), since 2007, when the company was founded.

As part of the WorksWonders Program, RGR Industries has found great success in providing opportunities for its employees to work on a variety of contracts, including guardrail services, mowing, inlet cleaning, tree trimming, and brush and debris pick-up.

#### RGR INDUSTRIES WESLACO, TEXAS