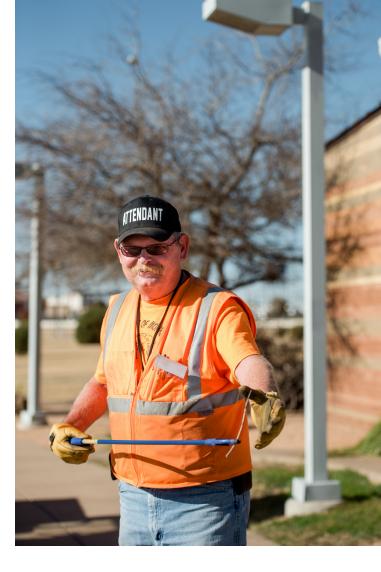

# TONY PIERCE: TURNING DISABILITY INTO ABILITY

FOR SOME PEOPLE, a job is simply a way to make ends meet, but for others, its purpose is much greater.

When Tony Pierce began working at Fresh Start of Monroe, Inc.—a Community Rehabilitation Program (CRP) designed to enhance the lives of Texans with disabilities—he not only gained a new job, but also an extended family. As a result of his diligence and hard work, Pierce has become a valued employee of the Texas Department of Transportation Travel Information Center in Amarillo, Texas.

"Tony has been here for over 10 years," Daphne Adkins, supervisor at the Texas Travel Information Center, said. "He has

always been wonderful to work with, and he is part of our family."

Over the past decade, Pierce has

worked in a number of roles, and he takes pride in his work. He has what his coworkers describe as a "sixth sense" about landscaping and has saved the Texas Travel Information Center a "small fortune" with the improvements he has made in maintaining the cleanliness of the information center, as well as the grounds of the property.